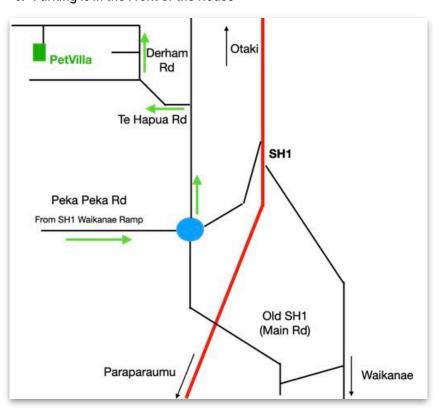

This suggested way will only add some minutes to your travel time.

Our Address is: 125 Derham Road Te Horo 5581

- 1. Please exit the Kapiti Expressway at the Waikanae Exit.
- 2. Follow the Signs to Peka Peka Beach or Peka Peka. Both ways lead to us. The way via Peka Peka Beach is nicer and a little bit quicker.
- 3. When you reach the Peka Peka Roundabout, please use the Exit "Te Kowhai Rd"
- 4. After 900 Meters, you come to Te Hapua Rd. Please turn left and the street to the right is Derham Rd.
- 5. At 125, TURN LEFT into the Driveway and to the top of the hill
- 6. Parking is in the Front of the House

## Going back to the Expressway

After you drop off or pick up your pet, you can return to the Peka Peka Roundabout and directly access the PP2O Expressway to the North. The overall detour cost around 4 minutes.