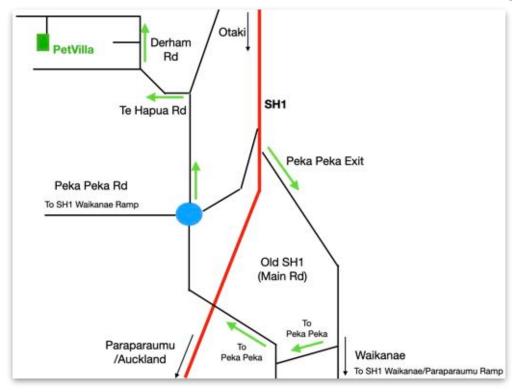

The Address is: 125 Derham Road Te Horo 5581

## Directions from the North (Auckland, Taupo, Palmerston North) to Wellington

- 1. Please take the Peka Peka Exit and follow the Signs to Peka Peka
- 2. After 400 metres, take the connection to the old State Highway and turn right using the Over bridge
- 3. When you reach the Peka Peka Round About, please use the Exit "Te Kowhai Rd"
- 4. After 900 Meters, you come to Te Hapua Rd. Please turn left and the first street to the right is Derham Rd.
- 5. At 125, TURN LEFT into the Driveway and proceed to the top of the hill
- 6. Parking is in the Front of the House

## Going back to the Expressway

After you drop off or pick up your pet, you can return to the Peka Peka Roundabout and follow the Old State Highway to Paraparaumu or the Peka Peka Rd to the Waikanae Ramp to enter the Kapiti Expressway.