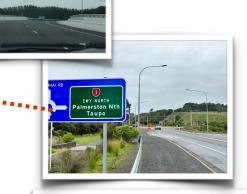

## Directions from the North (Auckland, Taupo, Palmerston North) to Wellington

- 1. Please take the Peka Peka Exit and follow the Signs to Peka Peka
- 2. After 400 metres, take the connection to the old State Highway and turn right using the Over bridge
- 3. When you reach the Peka Peka Round About, please use the Exit "Te Kowhai Rd"
- 4. After 900 Meters, you come to Te Hapua Rd. Please turn left and the first street to the right is Derham Rd.
- 5. At 125, TURN LEFT into the Driveway and proceed to the top of the hill
- 6. Parking is in the Front of the House