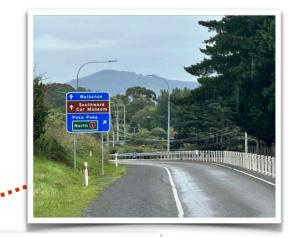

## Directions from the North (Auckland, Taupo, Palmerston North) to Wellington

- 1. Please take the Peka Peka Exit and follow the Signs to Peka Peka
- 2. After 400 metres, take the connection to the old State Highway and turn right using the Over bridge
- 3. When you reach the Peka Peka Round About, please use the Exit "Te Kowhai Rd"
- 4. After 900 Meters, you come to Te Hapua Rd. Please turn left and the first street to the right is Derham Rd.
- 5. At 125, TURN LEFT into the Driveway and proceed to the top of the hill
- 6. Parking is in the Front of the House